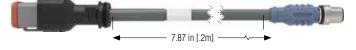

A 10-32 MOUNTING STUDS (2X) Max tightening torque 30 inch lbs.

**CONNECTOR** Mates to the CKM to NMEA 2000<sup>®</sup> Adapter Cable

CKM to NMEA 2000® Adapter Cable - .2m (A3703)