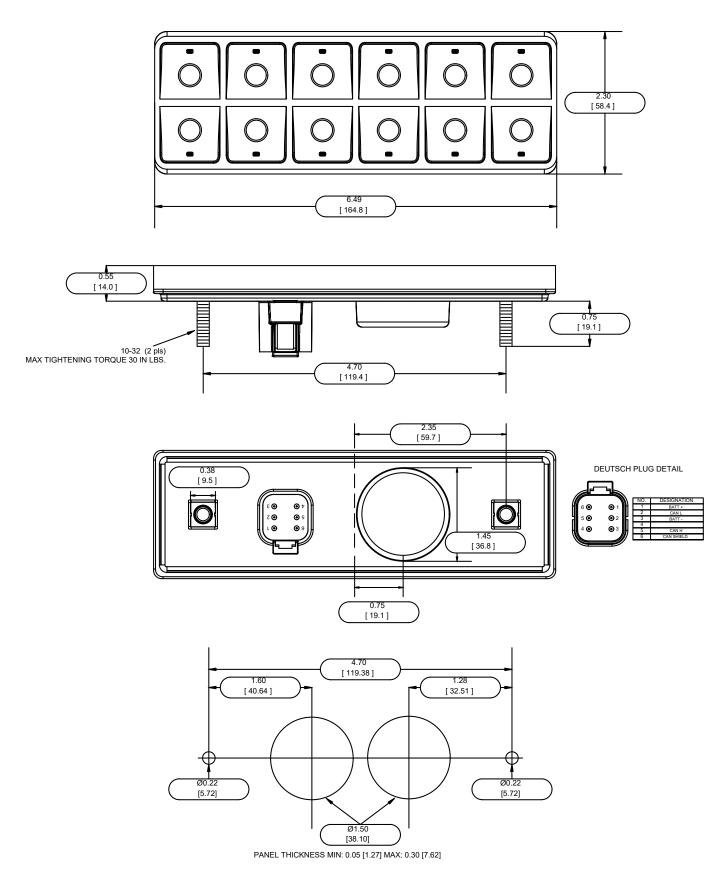

#### Front View

LOW PROFILE DESIGN

.57 inch [14.48 mm] thickness (See dimensional specifications for more detail)

**SEALING PROTECTION** IP69K front panel sealing protection

### **Back View**

**SEALING PROTECTION** Fully sealed IP68 back panel when connected

A 10-32 MOUNTING STUDS (2X) Max tightening torque 30 inch lbs.

**CONNECTOR** Mates to the CKM to NMEA 2000<sup>®</sup> Adapter Cable

CKM to NMEA 2000® Adapter Cable - .2m (A3703)