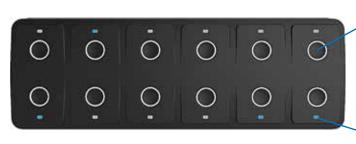

# CKM Series 12-Button Customizable Keypad

The CKM12 is a customizable keypad featuring laser-etched legends and LED function lights for each button. The LEDs also provide diagnostics when fault conditions are detected.

#### Front View

LOW PROFILE DESIGN

.57 inch [14.48 mm] thickness (See dimensional specifications for more detail)

**SEALING PROTECTION** IP69K front panel sealing protection

#### CUSTOMIZABLE ICONS

Choose from our standard selection of icons or customize your own. Consult the factory for additional options and minimum quantities for customization.

 LED FUNCTION LIGHTS Standard blue. Consult the factory for additional options.